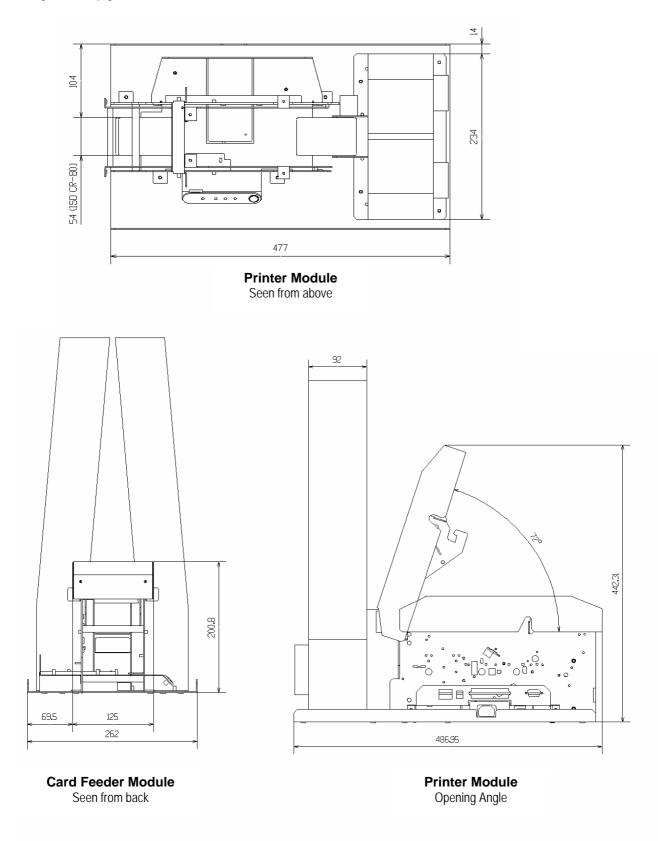

#### **Specifications**

| Print Method           | Color dye sublimation and monochrome thermal transfer<br>Edge-to-edge printing as standard                                                                                                                                                                                                                                                                                                                                 |
|------------------------|----------------------------------------------------------------------------------------------------------------------------------------------------------------------------------------------------------------------------------------------------------------------------------------------------------------------------------------------------------------------------------------------------------------------------|
| Printer specifications | Integrated ribbon saver for monochrome printing                                                                                                                                                                                                                                                                                                                                                                            |
| Print Speed            | Up to 140 cards/hour in color (YMCKO), one side Up to 1000 cards/hour <sup>1</sup> in monochrome, one side                                                                                                                                                                                                                                                                                                                 |
| Resolution             | 300 dpi (11.8 dots/mm)                                                                                                                                                                                                                                                                                                                                                                                                     |
| Card Types             | All PVC, Composite, ABS <sup>2</sup> and special varnished <sup>2</sup> cards                                                                                                                                                                                                                                                                                                                                              |
| Card Format            | CR-80 (53.98mm x 85.60mm - 3.375" x 2.125")                                                                                                                                                                                                                                                                                                                                                                                |
| Card Thickness         | 0.76 mm (30mil)                                                                                                                                                                                                                                                                                                                                                                                                            |
| Card Feeder Capacity   | 1000 cards (0.76mm-30mil)                                                                                                                                                                                                                                                                                                                                                                                                  |
| Ribbon Types           | 5 panel color ribbon (YMCKO): 1000 cards / roll<br>6 panel color ribbon (YMCKOK): 800 cards/roll<br>Half-panel color ribbon (YMCKO): 400 cards/roll<br>2 panel monochrome ribbon (KO): 500 cards/roll<br>Black monochrome ribbon: 5000 cards/roll<br>Other monochrome ribbons available: 1000 cards/roll<br>(available in black, red, blue, green, white, gold, silver and scratch off)<br>Hologram ribbon: 350 cards/roll |
| Printer Dimensions     | Height: 545mm<br>Width: 486,95mm<br>Depth: 262mm                                                                                                                                                                                                                                                                                                                                                                           |
| Printer Weight         | 15kg (33lbs)                                                                                                                                                                                                                                                                                                                                                                                                               |
| Printer Interfaces     | USB & parallel Centronics (supplied cable)                                                                                                                                                                                                                                                                                                                                                                                 |
| Indicators             | Power (LED)<br>End of Ribbon (LED)<br>No Card (LED)<br>Cleaning Alert (LED)                                                                                                                                                                                                                                                                                                                                                |
| Power Supply           | 100~240 Volts CA, 60~50 Hertz<br>Class B, FCC, and CE approved                                                                                                                                                                                                                                                                                                                                                             |
| Environmental          | Min / Max operating temperature: 15°C / 30°C<br>Operating humidity: from 20% to 65% non-condensing<br>Min / Max storage temperature: -5°C / +70°C<br>Storage humidity: from 20% to 70% non-condensing<br>Ventilation: free air                                                                                                                                                                                             |
| Warranty               | Printer: 1 year<br>Print Head: 1 year or 500 000 passes³                                                                                                                                                                                                                                                                                                                                                                   |
| Available Drivers      | For Windows NT 4.0, 2000 and Xp                                                                                                                                                                                                                                                                                                                                                                                            |
| Printer Options        | Flip Over Module<br>Card Feeder for thin cards (i.e. tickets)<br>Dual HICO/LOCO Magnetic Stripe Encoder<br>Smart Card Contact Station<br>Contactless Smart Card Reader/Encoder – available upon study                                                                                                                                                                                                                      |

<sup>3</sup> Only on the condition of the use of Evolis ribbons

All the dimensions given on this page are in millimetres.